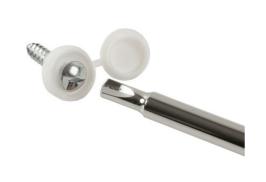

## **Clutch Head Screwdriver Set 4pc**

A set of 4 screwdrivers designed for use on clutch type also known as "cam out" tamper proof screw heads as found on older GM group vehicles, together with anti-theft number plate fixings. The 'figure 8' shaped drive fits into the screw head allowing for the fixing to be undone.

## **Additional Information**

- Suitable for use on tamper resistant clutch screws.
- Sizes: 5/32", 3/16", 1/4" x 195mm long; 5/16" x 255mm long.
- Manufactured from chrome vanadium.
- These fixings can be found on older GM and other vehicles, they are also used on some number plates.
- For clutch head number plate screws please see Connect Part Nos. 30336, 30633, 30634 and 30635.