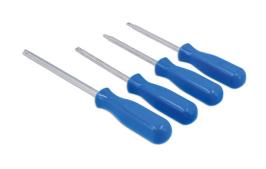

## **Clutch Head Screwdriver Set 4pc**

A set of 4 screwdrivers designed for use on clutch type also known as "cam out" tamper proof screw heads as found on older GM group vehicles, together with anti-theft number plate fixings. The 'figure 8' shaped drive fits into the screw head allowing for the fixing to be undone.

## **Additional Information**

- Suitable for use on tamper resistant clutch screws.
- Sizes: 5/32", 3/16", 1/4" x 195mm long; 5/16" x 255mm long.
- Manufactured from chrome vanadium.
- These fixings can be found on older GM and other vehicles, they are also used on some number plates.
- For clutch head number plate screws please see Connect Part Nos. 30336, 30633, 30634 and 30635.