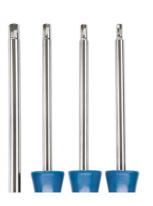

## **Clutch Head Screwdriver Set 4pc**

A set of 4 screwdrivers designed for use on clutch type also known as "cam out" tamper proof screw heads as found on older GM group vehicles, together with anti-theft number plate fixings. The 'figure 8' shaped drive fits into the screw head allowing for the fixing to be undone.

## **Additional Information**

- Suitable for use on tamper resistant clutch screws.
- Sizes: 5/32", 3/16", 1/4" x 195mm long; 5/16" x 255mm long.
- Manufactured from chrome vanadium.
- These fixings can be found on older GM and other vehicles, they are also used on some number plates.
- For clutch head number plate screws please see Connect Part Nos. 30336, 30633, 30634 and 30635.