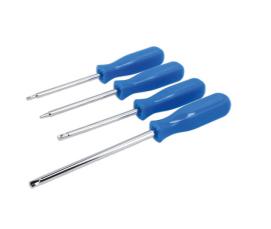

## **Clutch Head Screwdriver Set 4pc**

A set of 4 screwdrivers designed for use on clutch type also known as "cam out" tamper proof screw heads as found on older GM group vehicles, together with anti-theft number plate fixings. The 'figure 8' shaped drive fits into the screw head allowing for the fixing to be undone.

## **Additional Information**

- Suitable for use on tamper resistant clutch screws.
- Sizes: 5/32", 3/16", 1/4" x 195mm long; 5/16" x 255mm long.
- Manufactured from chrome vanadium.
- These fixings can be found on older GM and other vehicles, they are also used on some number plates.
- For clutch head number plate screws please see Connect Part Nos. 30336, 30633, 30634 and 30635.